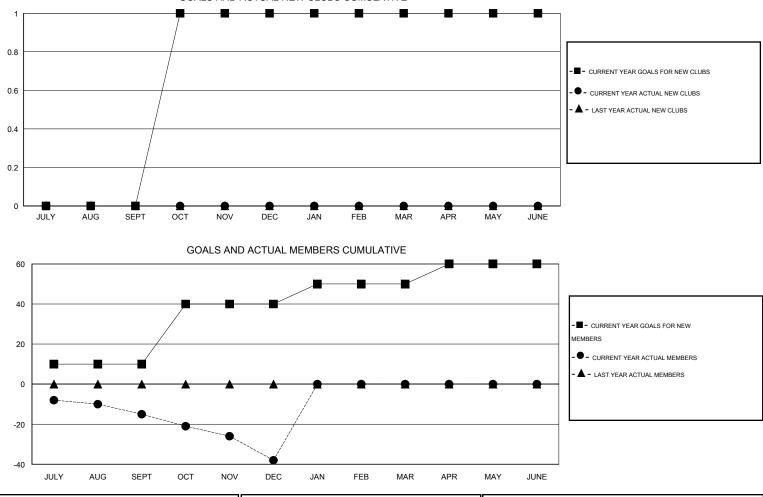

## LOCATION NORTH CAROLINA

GMT CA 1

|               |                  | Clubs             |                  |                  | Members               |                    |                                     |                    |                  |  |
|---------------|------------------|-------------------|------------------|------------------|-----------------------|--------------------|-------------------------------------|--------------------|------------------|--|
|               | RESU             | LTS FOR 2015-2016 |                  |                  | RESULTS FOR 2015-2016 |                    |                                     |                    |                  |  |
| QUARTER       | NEW CLUB<br>GOAL | NEW CLUBS         | DROPPED<br>CLUBS | NET<br>GAIN/LOSS | QUARTER               | NEW MEMBER<br>GOAL | CHARTER AND<br>NEW MEMBERS<br>ADDED | DROPPED<br>MEMBERS | NET<br>GAIN/LOSS |  |
| JULY/AUG/SEPT | 0                | 0                 | 1                | -1               | JULY/AUG/SEPT         | 10                 | 24                                  | 39                 | -15              |  |
| OCT/NOV/DEC   | 1                | 0                 | 0                | 0                | OCT/NOV/DEC           | 30                 | 14                                  | 37                 | -23              |  |
| JAN/FEB/MAR   | 0                | 0                 | 0                | 0                | JAN/FEB/MAR           | 10                 | 0                                   | 0                  | 0                |  |
| APR/MAY/JUNE  | 0                | 0                 | 0                | 0                | APR/MAY/JUNE          | 10                 | 0                                   | 0                  | 0                |  |
|               |                  | GOALS AN          | D ACTUAL NEV     | N CLUBS CUMU     | ILATIVE               |                    |                                     |                    |                  |  |